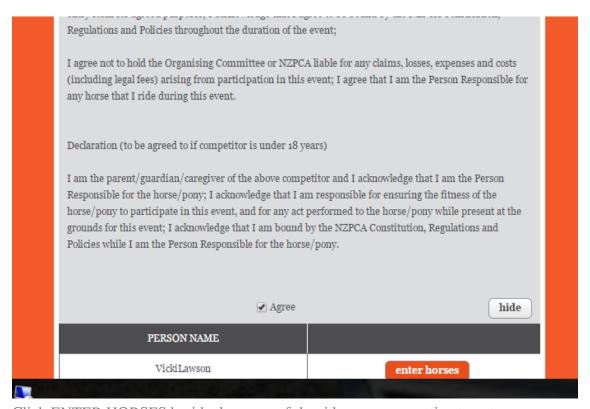

Agree to the Disclosure Statement by ticking the Agree box

Click ENTER HORSES beside the name of the rider you are wanting to enter

| ✓ Agree              | hide         |
|----------------------|--------------|
| PERSON NAME          |              |
| VickiLawson          | enter horses |
| JohnLawson Play      | enter horses |
| Baby Two VickiLawson | enter horses |
| SoniaWaddll          | enter horses |
|                      |              |