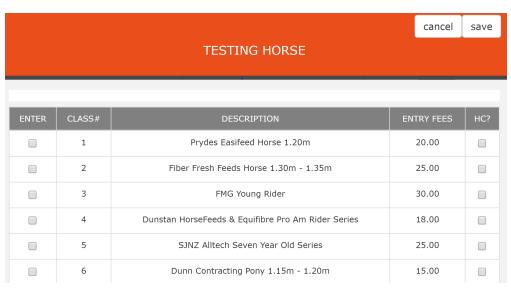

You will get a pop up with the list of classes available at the show. Tick the enter box on the left for each class you want to enter.

and then click the Save button.

At this point you can enter additional riders or horses by repeating the process.