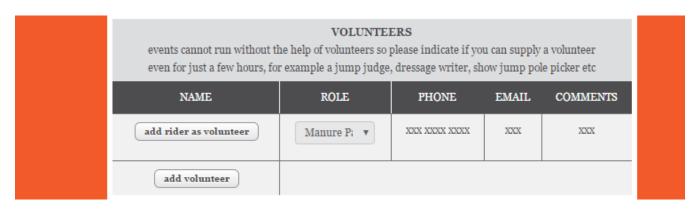

If you have any special requests or are riding a test of choice you can enter this information here.

| Special Requests          | '                                           | ,                                      |  |
|---------------------------|---------------------------------------------|----------------------------------------|--|
| Yarding ./                | Late draw please as have a two hour drive   | List TOC here                          |  |
| avents cannot run without | VOLUNTEERS the help of volunteers so please | indicate if you can supply a volunteer |  |

You can now enter the names of any Volunteers who can assist at the event.

You have now completed your entry. Once you click the Confirm Entry button your entry cannot be removed from the competition.

To complete your entry click the CONFIRM ENTRY button