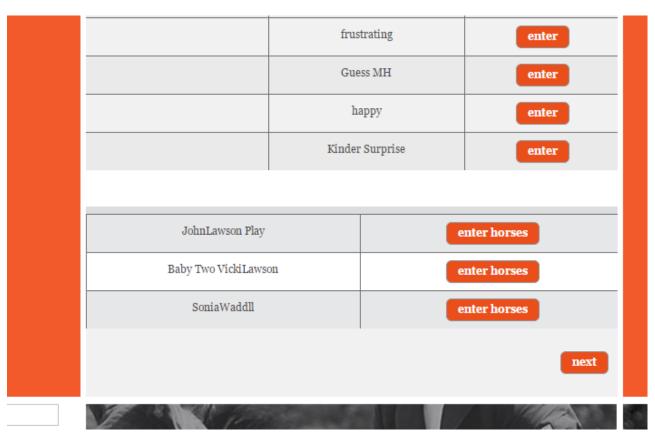

You will then see a list of your horses. Click ENTER beside the horse you wish to enter.

| add horse   | VickiLawson     | hide  |
|-------------|-----------------|-------|
| HAS ENTRIES | HORSE NAME      |       |
|             | Baby            | enter |
|             | beautiful       | enter |
|             | frustrating     | enter |
|             | Guess MH        | enter |
|             | happy           | enter |
|             | Kinder Surprise | enter |
|             |                 | -     |

Agree to the Disclosure Statement by ticking the Agree box

Click ENTER HORSES beside the name of the rider you are wanting to enter

| ✓ Agree              | hide         |
|----------------------|--------------|
| PERSON NAME          |              |
| VickiLawson          | enter horses |
| JohnLawson Play      | enter horses |
| Baby Two VickiLawson | enter horses |
| SoniaWaddll          | enter horses |
|                      |              |