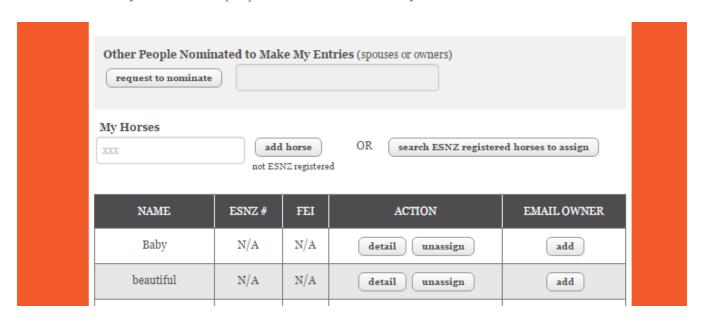

If they don't you have a couple of options.

1. Sign in to the account of the person under 18 click on MY ACCOUNT

Scroll down until you see 'Other people nominated to make my entries'

Click REQUEST TO NOMINATE button and yo will get a pop up asking for the name of the person. Put in the parent name. This will only be successful if the person you are nominating has an Evo Events account. It is not instantaneous and may take 24 hours to be processed.