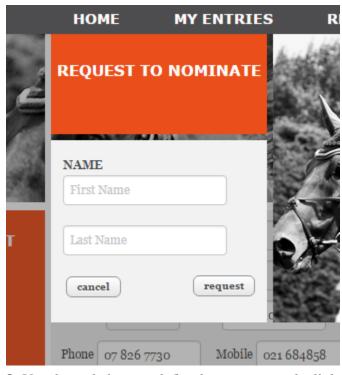

If they don't you have a couple of options.

1. Sign in to the account of the person under 18 click on MY ACCOUNT

Scroll down until you see 'Other people nominated to make my entries'

Click REQUEST TO NOMINATE button and yo will get a pop up asking for the name of the person. Put in the parent name. This will only be successful if the person you are nominating has an Evo Events account. It is not instantaneous and may take 24 hours to be processed.