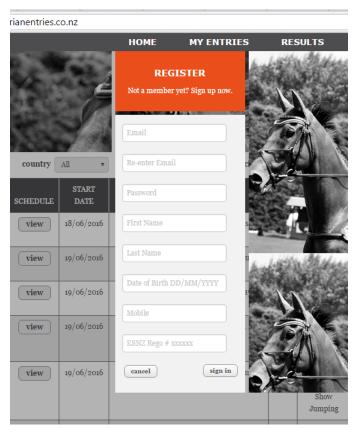

Click Register new rider under 18 and you will get a pop up with a question to answer. Select YES as you want to be able to enter the rider from your account.

\*\*It is very important that you use the SAME email address as your own but a DIFFERENT password.\*\*

Once you have completed the details click SIGN IN and you will get a message Thanking you for the registration.

Click CANCEL and it will take you to your MY ACCOUNT page and you will see the rider listed there. If the name doesn't show try signing out and signing in again; your broswer may have cached the page so it doesn't refresh.