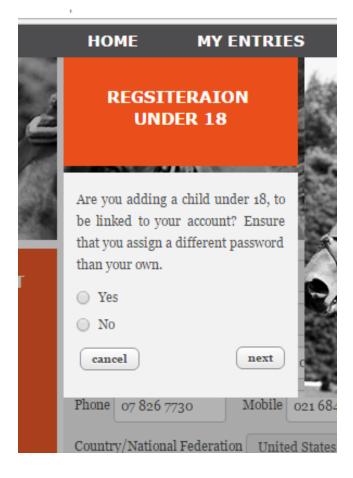

Click Register new rider under 18 and you will get a pop up with a question to answer. Select YES as you want to be able to enter the rider from your account.

\*\*It is very important that you use the SAME email address as your own but a DIFFERENT password.\*\*