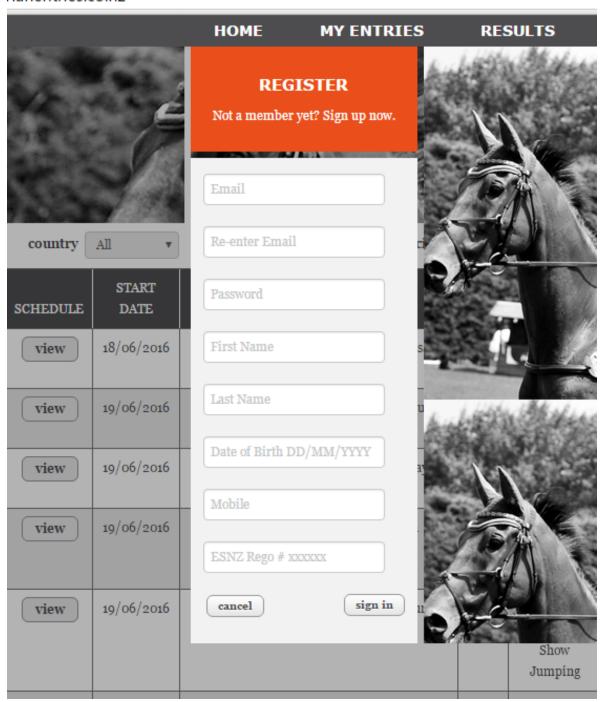

It is not necessary to be a member of ESNZ to have an Evo Events account.

To create an account first click REGISTER top right

You will then get a form to complete, if you are not registered with ESNZ ignore the field for the ESNZ number

## rianentries.co.nz

Once you have completed the form you click SIGN IN and your registration is complete.

Online URL: <a href="http://kb.evoevents.co.nz/article.php?id=22">http://kb.evoevents.co.nz/article.php?id=22</a>