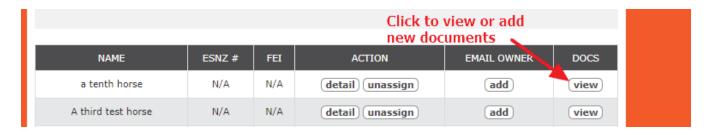

## **Uploading Breeding Papers**

116 Vicki Lawson December 13, 2018 Creating an Evo Events account 7739

Sign in to your Evo Events Account

Select "My Account"

Scroll down until you see your horses.

Click on the right hand button called View in the Docs column