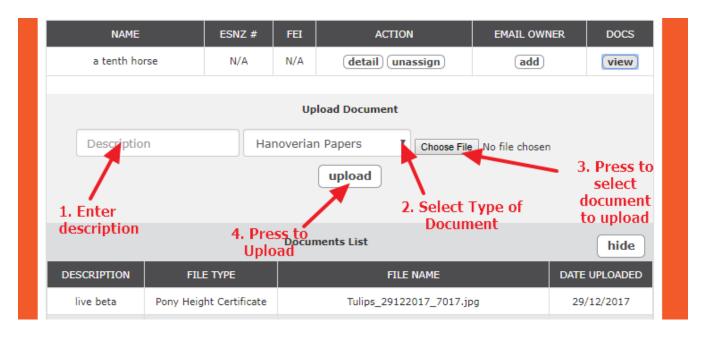

You now get a pop-up where you can upload a document that is stored against this horse for all future shows. Please follow the steps in order.

When you click the Choose File button you will need to go to wherever you have saved the document on your device.

You will get a confirmation if the upload is successful and the new upload will show in the list of uploaded documents.